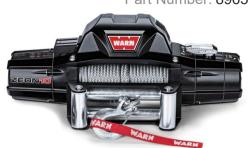

## **ZEON 10 WINCH**

Part Number: 89650

This Warn Industries ZEON (R) 10 12 volt electric Winch is vehicle mounted and has a pull capacity of 10,000 pound. It has a 80 feet wire rope. Note: This Winch will require winch mount for proper installation