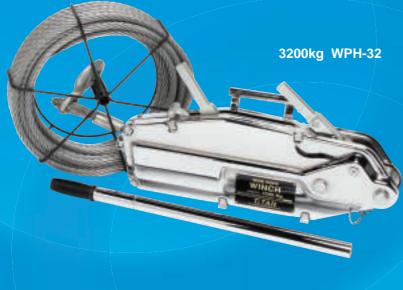

## **FEATURES**

- Available in 3 capacities to suit all applications, 800kg, 1600kg and 3200kg.
- Extremely versatile to safely lift, pull, lower or stretch loads over long distances.
- Can be used in horizontal, vertical or angled working positions.
- Lightweight, portable and compact design.
- High strength housing made of corrosion free alloy steel plate with durable chrome finish to protect against rust.
- All internal components galvanised to minimise corrosion.
- Unique wire rope reeler allows for easier and safer rope storage.
- The rope gripping system is easily disengaged with a lever, allowing smooth installation of the wire rope.
- The reliable parallel gripping system has a large surface contact area providing an evenly distributed grip at a lower force, and hence less rope wear.
- Built in overload protection by a shear pin arrangement in the forward lever. Broken shear pins can be replaced without removing the load.
- Spare shear pins are conveniently placed in the end of rubber sleeve of telescopic handle for WPH-08, and in the carrying handle for WPH-16 and WPH-32.
- Equipped with an anchor bolt, offering numerous connection possibilities with wire ropes and chain slings.
- Swivel hooks are available for replacing anchor bolts as required.

## TiTAN LIFTING TECHNOLOGIES

Cnr. Chifley Drive & Fink Street Preston Victoria 3072 Australia

Phone +61 3 9480 6063 Fax: +61 3 9480 6065

Email: sales@titanlifting.com

| Model Code                            |        | WPH-08 | WPH-16 | WPH-32 |
|---------------------------------------|--------|--------|--------|--------|
| Rated Lifting Capacity                | tonnes | 0.8    | 1.6    | 3.2    |
| Rated Pulling Capacity                | tonnes | 1.3    | 2.6    | 5.2    |
| Rope advance per full stroke cycle    | mm     | >52    | >55    | >28    |
| Operating effort at rated load        | kg     | 29     | 40     | 45     |
| Telescopic handle length              | mm     | 800    | 1120   | 1120   |
| Anchor Pin diameter                   | mm     | 22     | 25     | 30     |
| Net weight (without rope)             | kg     | 7.5    | 16     | 26     |
| Diameter of wire rope                 | mm     | 8.5    | 11.5   | 16.5   |
| Standard wire rope length             | m      | 20     | 20     | 20     |
| Net weight of wire rope and collector | kg     | 8      | 14     | 24     |