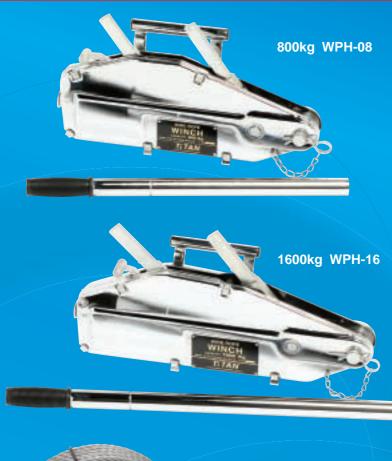

## **FEATURES**

- Available in 3 capacities to suit all applications, 800kg, 1600kg and 3200kg.
- Extremely versatile to safely lift, pull, lower or stretch loads over long distances.
- Can be used in horizontal, vertical or angled working positions.
- Lightweight, portable and compact design.
- High strength housing made of corrosion free alloy steel plate with durable chrome finish to protect against rust.
- All internal components galvanised to minimise corrosion.
- Unique wire rope reeler allows for easier and safer rope storage.
- The rope gripping system is easily disengaged with a lever, allowing smooth installation of the wire rope.
- The reliable parallel gripping system has a large surface contact area providing an evenly distributed grip at a lower force, and hence less rope wear.
- Built in overload protection by a shear pin arrangement in the forward lever. Broken shear pins can be replaced without removing the load.
- Spare shear pins are conveniently placed in the end of rubber sleeve of telescopic handle for WPH-08, and in the carrying handle for WPH-16 and WPH-32.
- Equipped with an anchor bolt, offering numerous connection possibilities with wire ropes and chain slings.
- Swivel hooks are available for replacing anchor bolts as required.

## TiTAN LIFTING TECHNOLOGIES

Cnr. Chifley Drive & Fink Street Preston Victoria 3072 Australia

Phone +61 3 9480 6063 Fax: +61 3 9480 6065

Email: sales@titanlifting.com

| Model Code                            |        | WPH-08 | WPH-16 | WPH-32 |
|---------------------------------------|--------|--------|--------|--------|
| Rated Lifting Capacity                | tonnes | 0.8    | 1.6    | 3.2    |
| Rated Pulling Capacity                | tonnes | 1.3    | 2.6    | 5.2    |
| Rope advance per full stroke cycle    | mm     | >52    | >55    | >28    |
| Operating effort at rated load        | kg     | 29     | 40     | 45     |
| Telescopic handle length              | mm     | 800    | 1120   | 1120   |
| Anchor Pin diameter                   | mm     | 22     | 25     | 30     |
| Net weight (without rope)             | kg     | 7.5    | 16     | 26     |
| Diameter of wire rope                 | mm     | 8.5    | 11.5   | 16.5   |
| Standard wire rope length             | m      | 20     | 20     | 20     |
| Net weight of wire rope and collector | kg     | 8      | 14     | 24     |